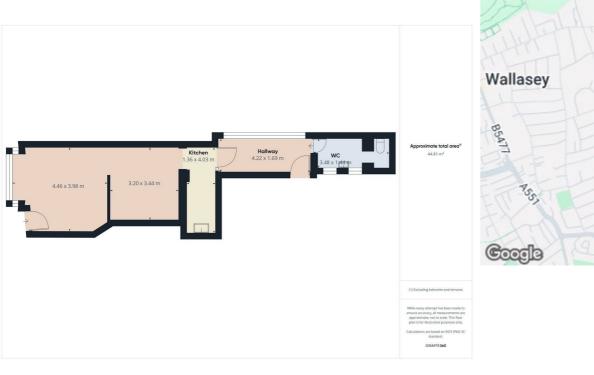

## 156 Belvidere Road Commercial, Wirral, CH45 4PT £750

Welcome to Belvidere Road, Wallasey - a charming location for this commercial shop unit that is currently set up as a hairdressers. This property boasts a spacious main shop floor area, perfect for displaying your products or welcoming customers. Additionally, there is a convenient back room area and kitchen, providing ample space for storage or staff facilities.

**EPC TBC** 

- Commercial Unit
- Sought After Area
- High Foot Flow Area
- Main Shop Floor Area
- Kitchen Area
- WC
- Storage Area
- Viewing Essential
- EPC Rating TBC

These particulars, whilst believed to be accurate are set out as a general outline only for guidance and do not constitute any part of an offer or contract. Intending purchasers should not rely on them as statements of representation of fact, but must satisfy themselves by inspection or otherwise as to their accuracy. No person in this firms employment has the authority to make or give any representation or warranty in respect of the property.