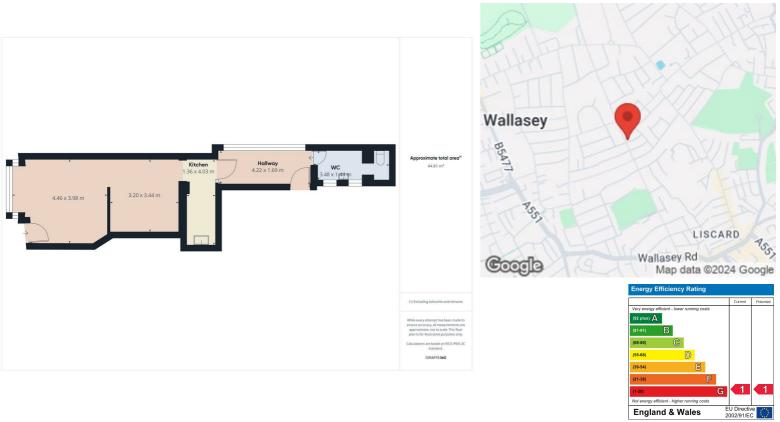

## 156 Belvidere Road, Wallasey, CH45 4PT £750

Welcome to Belvidere Road, Wallasey - a charming location for this commercial shop unit that is currently set up as a hairdressers. This property boasts a spacious main shop floor area, perfect for displaying your products or welcoming customers. Additionally, there is a convenient back room area and kitchen, providing ample space for storage or staff facilities.

- Commercial Unit
- Sought After Area
- High Foot Flow Area
- Main Shop Floor Area
- Kitchen Area
- WC
- Storage Area
- Viewing Essential!
- EPC Rating