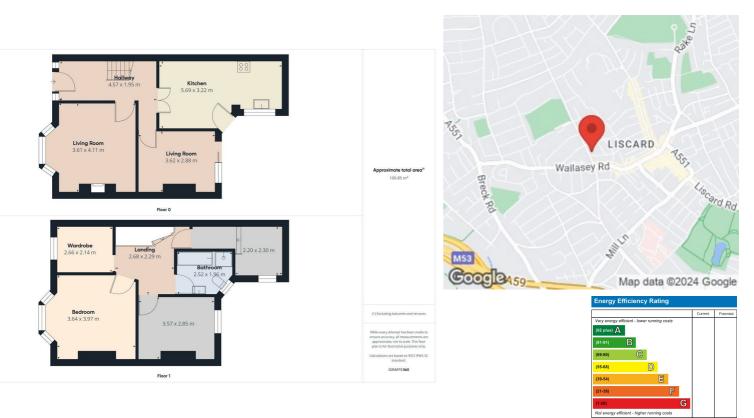

With four bedrooms, there is ample space for a growing family or for those who enjoy having extra rooms for guests or hobbies. The family bathroom provides comfort and convenience for all residents.

Don't miss out on the opportunity to make this house your home. Contact us today to arrange a viewing and envision the endless possibilities that this property on Belvidere Road has to offer.

- Four Bedrooms
- Mid Terrace Property
- Two Reception Rooms
- Family Kitchen
- Bathroom
- Large Rear Garden
- Off Road Parking
- Double Glazing
- Gas Central Heating
- EPC Rating D

Viewing

To arrange a viewing on this property or require further information please contact one of our team on 0151 638 6313