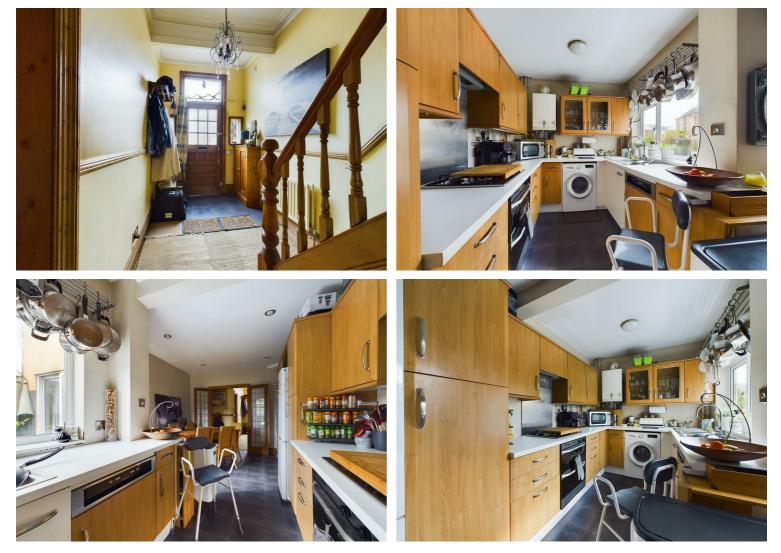

## 6 Belvidere Road, Wallasey, CH45 4RY Offers In The Region Of £240,000

Belvidere Road, Wallasey - a popular location for this delightful four-bedroom mid-terrace house. This property boasts two reception rooms, perfect for entertaining guests or simply relaxing with your family. The spacious family kitchen is ideal for creating culinary delights and enjoying meals together.

- Four Bedrooms
- Mid Terrace Property
- Two Reception Rooms
- Family Kitchen
- Bathroom
- Large Rear Garden
- Off Road Parking
- Double Glazing
- Gas Central Heating
- EPC Rating D

Viewing

To arrange a viewing on this property or require further information please contact one of our team on 0151 638 6313