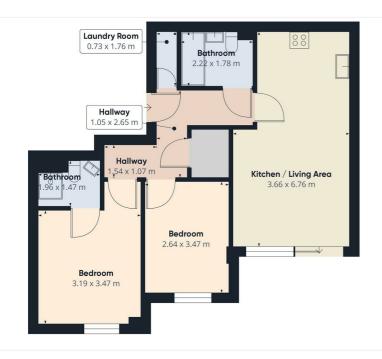

- two Bedrooms
- Purpose Built Apartment
- Large Open Plan Kitchen And Dining Room
- Bathroom
- En Suite
- Central Location
- Lift Access
- Parking
- Balcony
- EPC Rating C