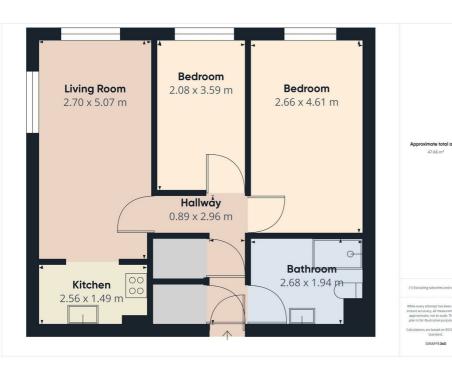

- Two Bedrooms
- Purpose Built Apartment
- One Reception Room
- Kitchen
- Modern Shower Room
- Prime Location
- Parking Space
- Lift Access
- EPC Rating TBC
- Over 55s only