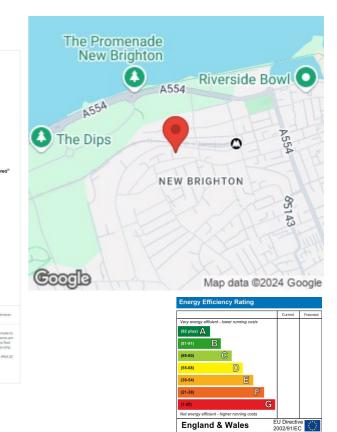

## Flat 41 Montpellier House, Montpellier Cr<mark>escent</mark>, Wallasey, CH45 9NF

Montpellier Crescent, Wallasey - a charming location for this delightful two-bedroom apartment. Situated in a purpose-built complex, this modern property boasts a stylish shower room, a well-equipped kitchen, and a cosy reception room perfect for relaxing or entertaining guests.

- Two Bedrooms
- Purpose Built Apartment
- One Reception Room
- Kitchen
- Modern Shower Room
- Prime Location
- Parking Space
- Lift Access
- EPC Rating TBC
- Over 55s only