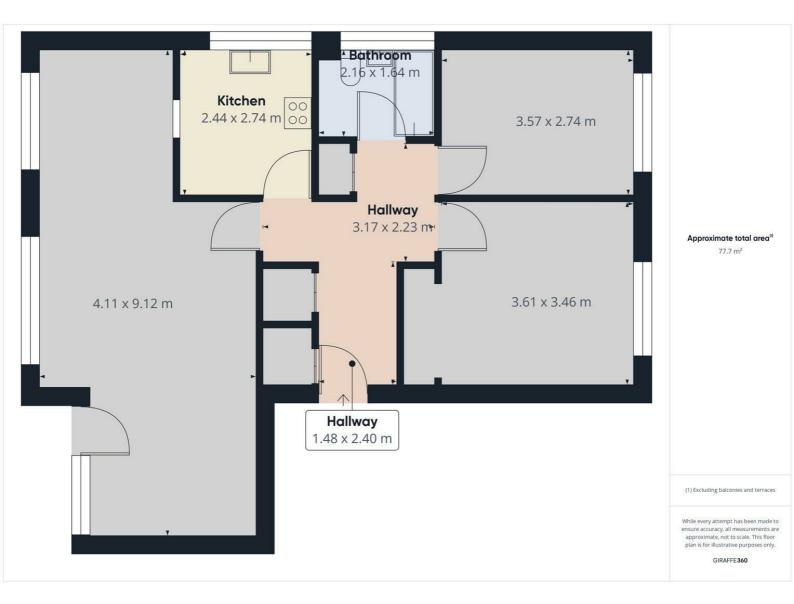

## Flat 9 Millthwaite Court, Wallasey, CH44 2BP Asking Price £140,000

## Flat 9 Millthwaite Court, Wallasey, CH44 2BP Asking Price £140,000

T. 0151 638 6313

https://www.bakewellhorner.co.uk

These particulars, whilst believed to be accurate are set out as a general outline only for guidance and do not constitute any part of an offer or contract. Intending purchasers should not rely on them as statements of representation of fact, but must satisfy themselves by inspection or otherwise as to their accuracy. No person in this firms employment has the authority to make or give any representation or warranty in respect of the property.