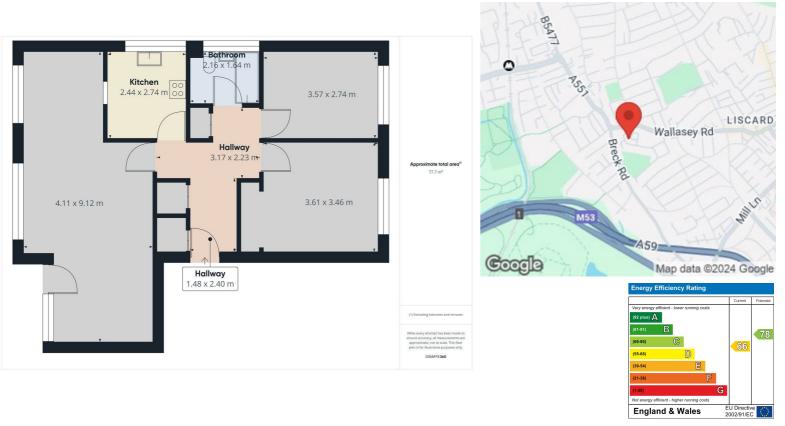

- Two Bedrooms
- Second Floor Apartment
- One Reception Room
- Kitchen
- Bathroom
- Balcony
- Breathtaking views
- Sought After Area
- EPC Rating D

These particulars, whilst believed to be accurate are set out as a general outline only for guidance and do not constitute any part of an offer or contract. Intending purchasers should not rely on them as statements of representation of fact, but must satisfy themselves by inspection or otherwise as to their accuracy. No person in this firms employment has the authority to make or give any representation or warranty in respect of the property.