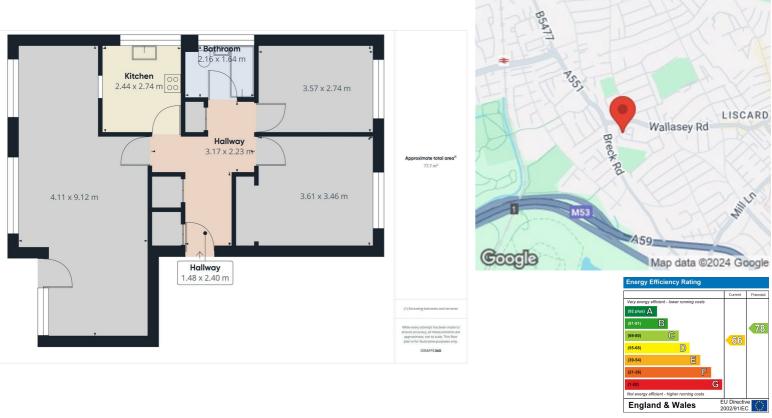

Step inside to discover a good size kitchen, perfect for whipping up delicious meals and creating lasting memories with loved ones. The bathroom provides a tranquil space to unwind and relax after a long day.

- Two Bedrooms
- Second Floor Apartment
- One Reception Room
- Kitchen
- Bathroom
- Balcony
- Breathtaking views
- Sought After Area
- EPC Rating D

These particulars, whilst believed to be accurate are set out as a general outline only for guidance and do not constitute any part of an offer or contract. Intending purchasers should not rely on them as statements of representation of fact, but must satisfy themselves by inspection or otherwise as to their accuracy. No person in this firms employment has the authority to make or give any representation or warranty in respect of the property.