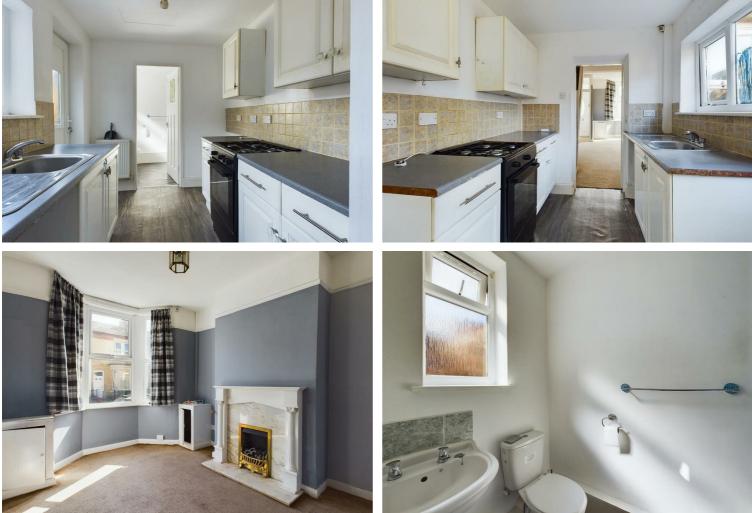

As you step inside, you'll be greeted by a large through reception room, ideal for entertaining guests or simply relaxing with your loved ones. The kitchen is well-equipped, offering a wonderful space to unleash your culinary skills and create delicious meals.

The property also features a bathroom, ensuring convenience for all residents. Additionally, a rear yard provides a lovely outdoor area where you can enjoy some fresh air or perhaps indulge in a spot of gardening.