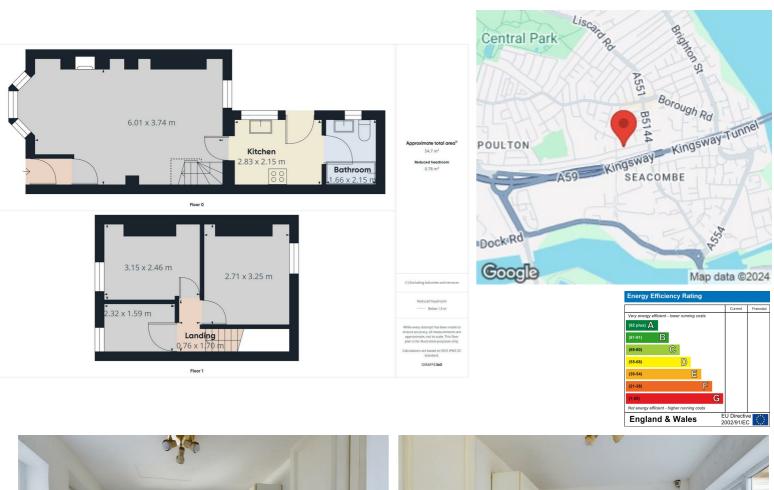

As you step inside, you'll be greeted by a large through reception room, ideal for entertaining guests or simply relaxing with your loved ones. The kitchen is well-equipped, offering a wonderful space to unleash your culinary skills and create delicious meals.

The property also features a bathroom, ensuring convenience for all residents. Additionally, a rear yard provides a lovely outdoor area where you can enjoy some fresh air or perhaps indulge in a spot of gardening.

\*This property is currently tenanted but will be sold as vacant possession with more photographs and virtual tour to follow\*

- Three Bedrooms
- Mid Terrace Property
- Two Reception Rooms
- Kitchen
- Bathroom
- Rear Yard
- Double Glazing
- Gas Central Heating
- EPC Rating D