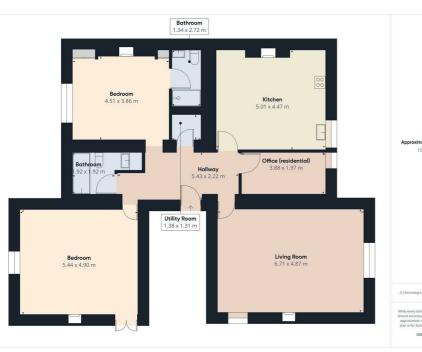

## Apt 3, 16 St. Georges Mount, Wallasey, CH45 9LQ Asking Price £325,000

39 steps to this immaculate apartment located in the stunning listed building on St. Georges Mount, Wallasey. This property boasts three bedrooms, perfect for a growing family or those in need of extra space. The apartment features a modern design throughout, offering a sleek and stylish living environment.

As you step into this apartment, you'll be greeted by a spacious reception room, ideal for entertaining guests or simply relaxing after a long day. The three bedrooms provide ample space for a comfortable night's sleep, and the bathroom is well-appointed for your convenience.

- Immaculate Apartment
- Top Floor Apartment With 39 Steps
- Three Bedrooms
- Modern Kitchen
- Fitted Bathroom
- Beautiful Communal Entrance
- Double Glazed
- Central Heating
- Stunning Views