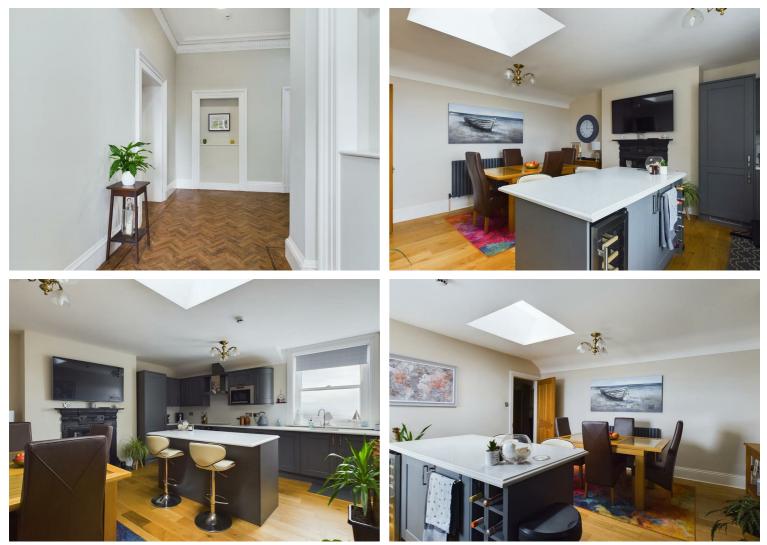

As you step into this apartment, you'll be greeted by a spacious reception room, ideal for entertaining guests or simply relaxing after a long day. The three bedrooms provide ample space for a comfortable night's sleep, and the bathroom is well-appointed for your convenience.

- Immaculate Apartment
- Top Floor Apartment With 39 Steps
- Three Bedrooms
- Modern Kitchen
- Fitted Bathroom
- Beautiful Communal Entrance
- Double Glazed
- Central Heating
- Stunning Views