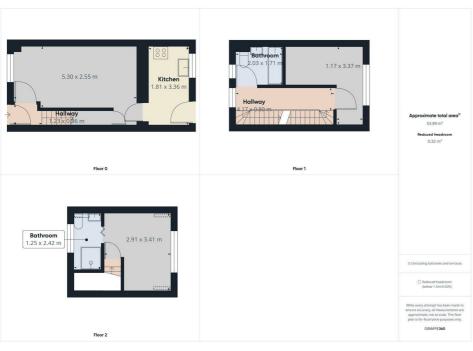

- Two Bedrooms
- Mid Terrace Property
- One Reception Room
- Modern Kitchen
- Modern Bathroom
- En Suite
- Rear Yard
- Parking Space
- Gas Central Heating & Double Glazing
- EPC Rating TBC

England & Wales