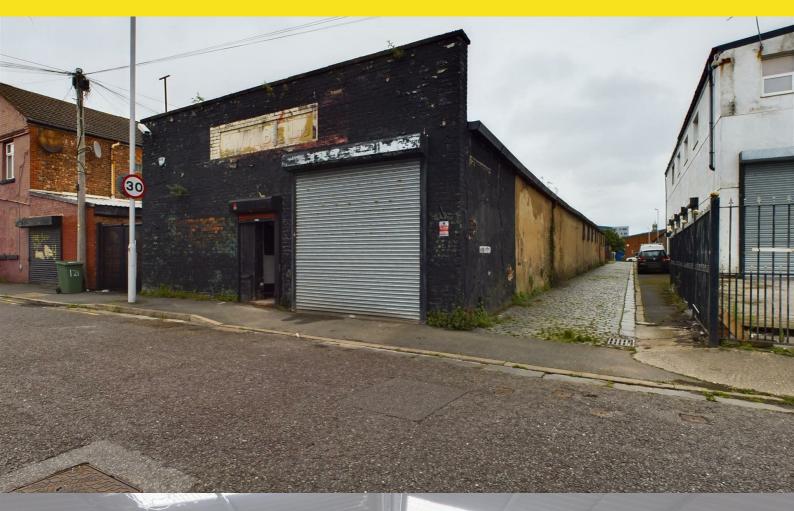

## 21 Park Street, Birkenhead, CH41 3LY **Asking Price £249,950**

Welcome to Park Street, Birkenhead - a charming location that could be the perfect setting for your new business venture. This detached unit offers a large commercial unit with endless possibilities.

Situated in a sought-after location, this property provides you with the opportunity to create multiple spaces to suit your needs. The roller shutter access to the front of the property adds convenience and security, making it ideal for storage purposes or even transforming it into a mechanics garage.

- Large Commercial Unit
- Sought After Location
- Ideal For Multiple Uses
- Roller Shutter
- Electric Supply
- WC
- Kitchen Area
- Viewing Essential!