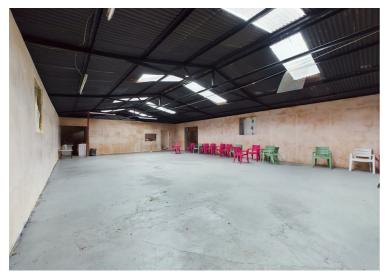

Situated in a sought-after location, this property provides you with the opportunity to create multiple spaces to suit your needs. The roller shutter access to the front of the property adds convenience and security, making it ideal for storage purposes or even transforming it into a mechanics garage.

Whether you are looking to expand your business this property offers the scope and flexibility to fulfil your vision. Don't miss out on the chance to own a property with such great potential in a desirable area like Park Street.