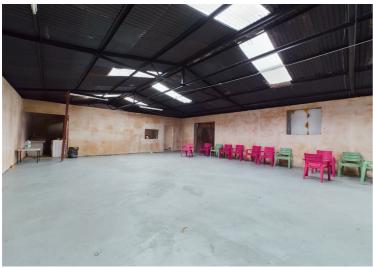

## 21 Park Street, Birkenhead, CH41 3LY **Asking Price £249,950**

Welcome to Park Street, Birkenhead - a charming location that could be the perfect setting for your new business venture. This detached unit offers a large commercial unit with endless possibilities.

Situated in a sought-after location, this property provides you with the opportunity to create multiple spaces to suit your needs. The roller shutter access to the front of the property adds convenience and security, making it ideal for storage purposes or even transforming it into a mechanics garage.

Whether you are looking to expand your business this property offers the scope and flexibility to fulfil your vision. Don't miss out on the chance to own a property with such great potential in a desirable area like Park Street.