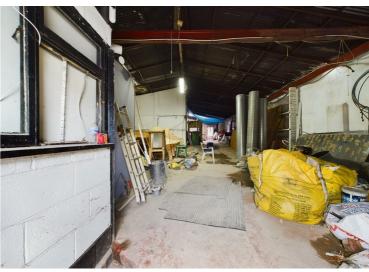

Situated in a sought-after location, this property provides you with the opportunity to create multiple spaces to suit your needs. The roller shutter access to the front of the property adds convenience and security, making it ideal for storage purposes or even transforming it into a mechanics garage.

- Large Commercial Unit
- Sought After Location
- Ideal For Multiple Uses
- Roller Shutter
- Electric Supply
- WC
- Kitchen Area
- Viewing Essential!