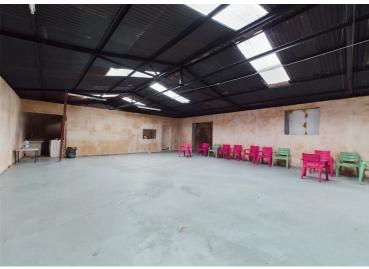

## 21 Park Street, Birkenhead, CH41 3LY Offers In The Region Of £249,950

Welcome to Park Street, Birkenhead - a charming location that could be the perfect setting for your new business venture. This detached unit offers a large commercial unit with endless possibilities.

Situated in a sought-after location, this property provides you with the opportunity to create multiple spaces to suit your needs. The roller shutter access to the front of the property adds convenience and security, making it ideal for storage purposes or even transforming it into a mechanics garage.

Whether you are looking to expand your business this property offers the scope and flexibility to fulfil your vision. Don't miss out on the chance to own a property with such great potential in a desirable area like Park Street.

- Large Commercial Unit
- Sought After Location
- Ideal For Multiple Uses
- Roller Shutter
- Electric Supply
- WC
- Kitchen Area
- Viewing Essential!