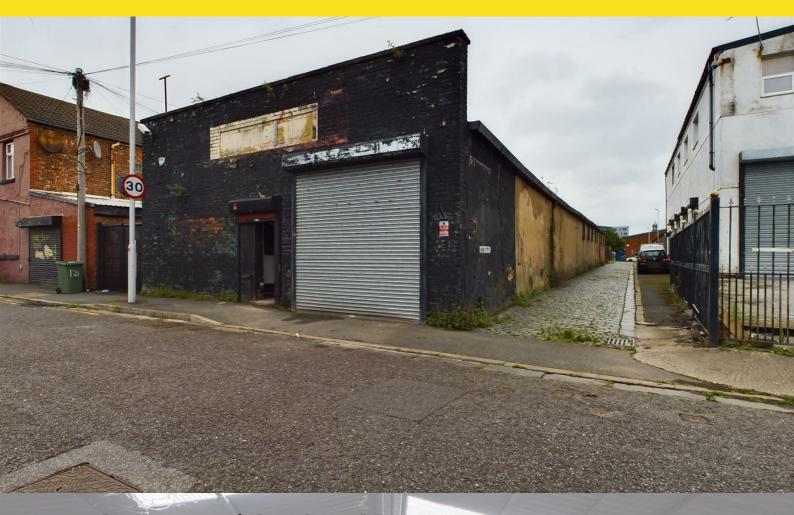

## 21 Park Street, Birkenhead, CH41 3LY Offers In The Region Of £249,950

Welcome to Park Street, Birkenhead - a charming location that could be the perfect setting for your new business venture. This detached unit offers a large commercial unit with endless possibilities.

Situated in a sought-after location, this property provides you with the opportunity to create multiple spaces to suit your needs. The roller shutter access to the front of the property adds convenience and security, making it ideal for storage purposes or even transforming it into a mechanics garage.

- Large Commercial Unit
- Sought After Location
- Ideal For Multiple Uses
- Roller Shutter
- Electric Supply
- WC
- Kitchen Area
- Viewing Essential!