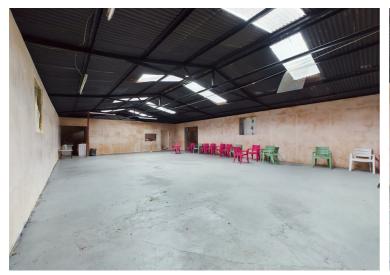

Situated in a sought-after location, this property provides you with the opportunity to create multiple spaces to suit your needs. The roller shutter access to the front of the property adds convenience and security, making it ideal for storage purposes or even transforming it into a mechanics garage.

Whether you are looking to expand your business this property offers the scope and flexibility to fulfil your vision. Don't miss out on the chance to own a property with such great potential in a desirable area like Park Street.