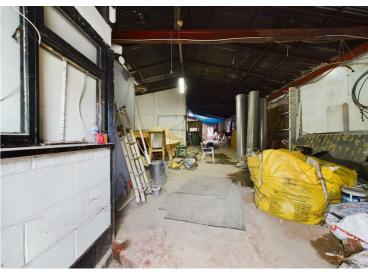

Situated in a sought-after location, this property provides you with the opportunity to create multiple spaces to suit your needs. The roller shutter access to the front of the property adds convenience and security, making it ideal for storage purposes or even transforming it into a mechanics garage.

- Large Commercial Unit
- Sought After Location
- Ideal For Multiple Uses
- Roller Shutter
- Electric Supply
- WC
- Kitchen Area
- Viewing Essential!