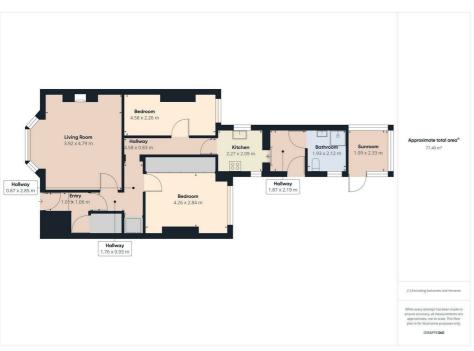

Don't miss out on the chance to make this property your own and experience the best of what Wallasey Road has to offer. Book a viewing today and step into your future home!

- Two Bedrooms
- Ground Floor Apartment
- One Large Reception Room
- Kitchen
- Bathroom
- Sun Room
- Large Rear Garden
- Off Road Parking
- Prime Residential Area
- EPC Rating D