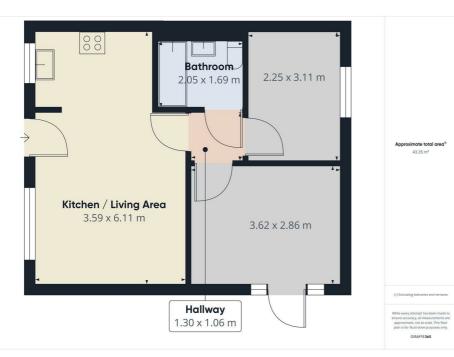

As you step inside, you are greeted by a cosy reception room, ideal for relaxing or entertaining guests. The property boasts a well-equipped kitchen, perfect for whipping up delicious meals, and a stylish bathroom for your convenience.

- Two Bedrooms
- End Of Terrace Bungalow
- Kitchen
- Bathroom
- Rear Garden
- Gas Central Heating
- Double Glazing
- Viewing Is A Must
- EPC Rating TBC