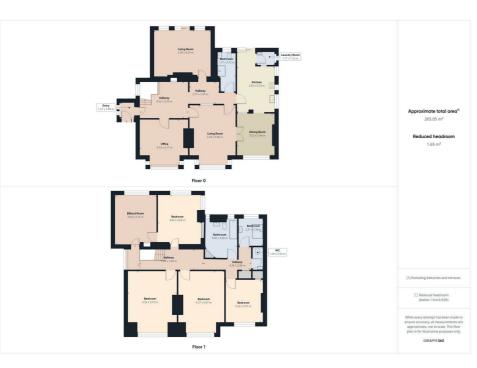

## 9 Beresford Road, Wallasey, CH45 0JJ Offers In The Region Of £640,000

Nestled in the sought-after Beresford Road in Wallasey, this stunning five-bedroom detached Villa with large double garage/ workshop is a true gem waiting to be discovered. Boasting four reception rooms, and a kitchen with a dining area, this home offers ample space for comfortable living and entertaining.

With three bathrooms, a WC, and off-road parking for two vehicles, convenience meets luxury in this beautiful abode. The mature front and extensive rear gardens provide a serene escape from the hustle and bustle of everyday life, perfect for relaxing or hosting gatherings with friends and family.