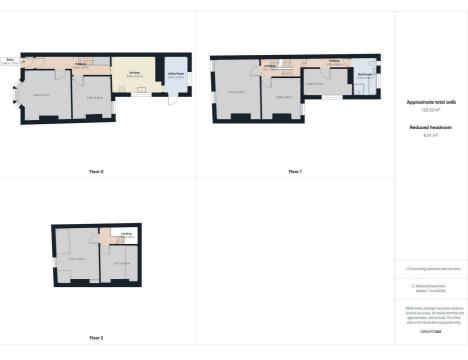

## 13 Virginia Road, Wallasey, CH45 2LH Offers In The Region Of £170,000

In need of a full refurbishment is this mid terrace property situated in the heart of New Brighton close to the promenade. This great sized family home comprises of five bedrooms, two reception rooms, kitchen, utility room and rear yard. The property also benefits from gas central heating and double glazing. This property oozes potential and needs to be seen to be appreciated! EPC Rating E

- Five Bedrooms
- Mid Terrace Property
- Two Reception Rooms
- Kitchen
- EPC Rating E
- Family Bathroom
- Double Glazing
- Gas Central Heating
- Rear Garden
- Sought After Location