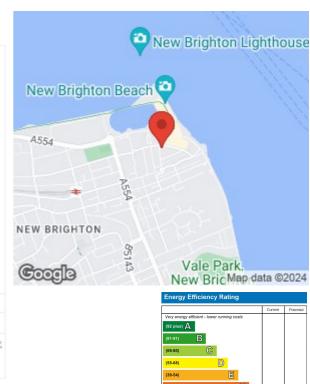

## 13 Virginia Road, Wallasey, CH45 2LH Offers In The Region Of £170,000

In need of a full refurbishment is this mid terrace property situated in the heart of New Brighton close to the promenade. This great sized family home comprises of five bedrooms, two reception rooms, kitchen, utility room and rear yard. The property also benefits from gas central heating and double glazing. This property oozes potential and needs to be seen to be appreciated! EPC Rating E