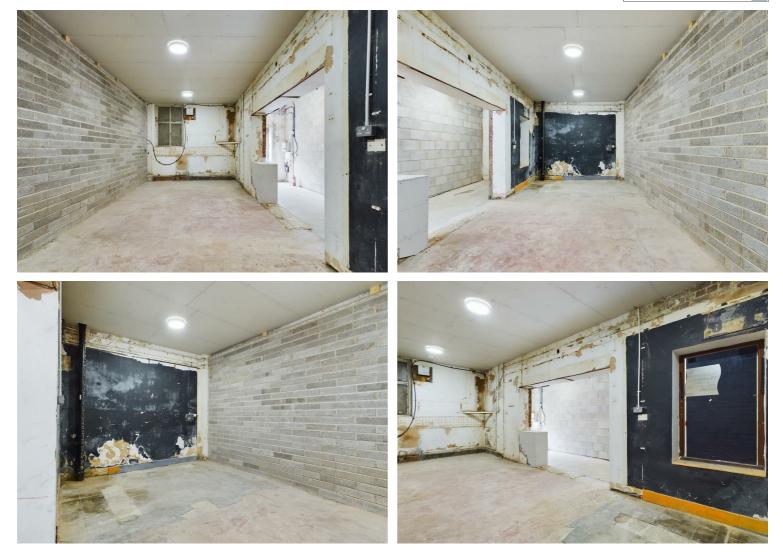

## 63 Acre Lane, Wirral, CH62 7BY £250 Per Month nut💾 nut nuti

Situated in a bustling area, Bakewell & Horner are delighted to offer for rent, a good size, well maintained commercial lock up premises in a secure and compact environment. The building, recently modernised has electronic roller shutters. Standard electric and lighting and blank interior. Ideal for lock up storage or small business. The site also has CCTV covering the units. Please note, no noise polluting business are acceptable acceptable. and no car or motorbike garages allowed.

- Lock Up Unit
- Light Industrial
- No Car Or Motorbike Business
- Full Credit Checks Required
- Easy Application Process
- CCTV
- No Over Night Parking