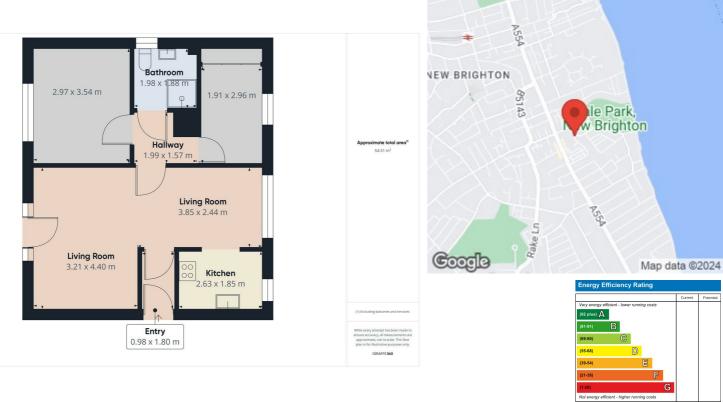

With 75% shared ownership, this property offers a fantastic opportunity to step onto the property ladder in a sought-after location. The spacious reception room provides a warm and inviting space to relax and entertain guests, while the well-equipped kitchen and bathroom cater to all your daily needs.

- 75% Shared Ownership
- Two Bedrooms
- Purpose Built Apartment
- Large Reception Room
- Kitchen
- Bathroom
- Double Glazing
- Gas Central Heating
- Over 55's Building
- EPC Rating TBC

Viewing

To arrange a viewing on this property or require further information please contact one of our team on 0151 638 6313