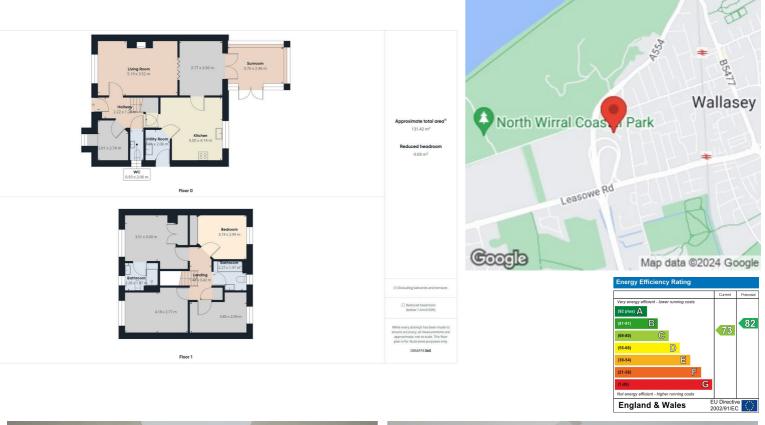

With its classic detached design and ample living space, this property on Greenleas Close is a rare find that combines modern comfort with traditional charm. Don't miss the opportunity to make this house your home and enjoy the best of what Wallasey has to offer. EPC Rating TBC

- Four Bedrooms
- Detached Family Home
- Three Reception Rooms
- Kitchen
- Bathroom
- Large Rear Garden
- Double Garage
- Sought After Location
- Double Glazing & Gas Central heating
- EPC Rating TBC