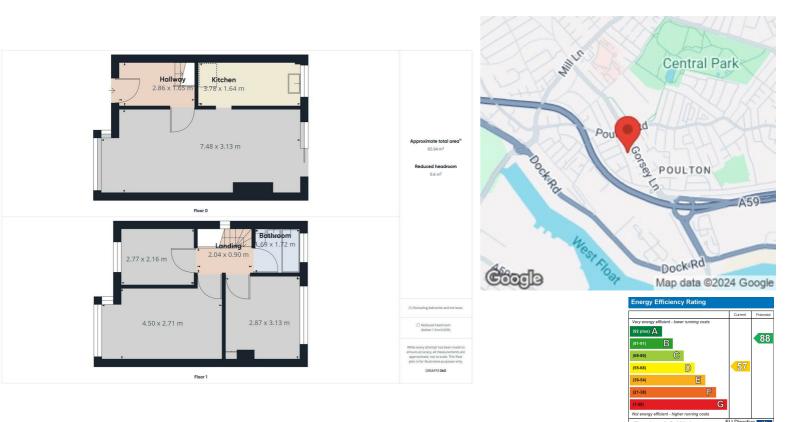

## 52 Gorsey Lane, Wallasey, CH44 4AF Best Offers Over £149,950

Situated in a quiet cul de sac in a sought after residential area and comprising of three bedrooms, one large through reception room, kitchen, modern bathroom, rear garden and off road parking. The property also benefits from gas central heating and double glazing. Viewing is a must! EPC Rating D

- Three Bedrooms
- End Of Terrace Property
- One Large Reception Room
- Kitchen

ż

- Bathroom
- Gas Central Heating
- Double Glazing
- Rear Garden
- Off Road Parking
- EPC Rating d

Viewing

To arrange a viewing on this property or require further information please contact one of our team on 0151 638 6313