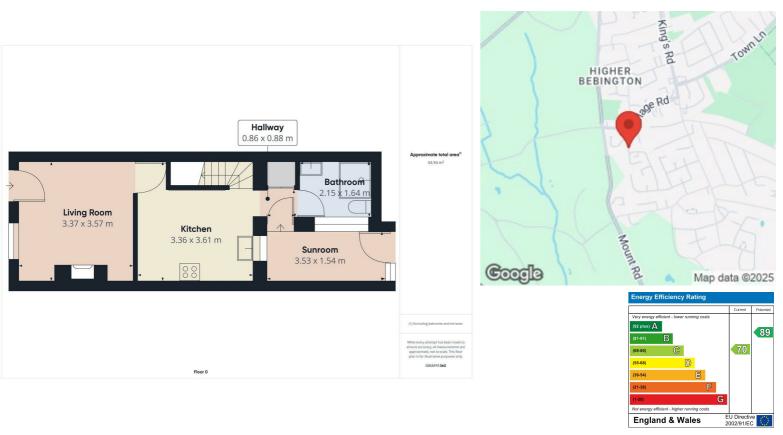

## 🚔 2 🐋 2 🕮 1 🗳 C

Welcome to this charming mid-terrace property located on School Lane in the delightful area of Higher Bebington, Wirral. This lovely house boasts a cosy reception room, perfect for relaxing or entertaining guests. With two bedrooms, there is ample space for a small family, a couple, or even for those who desire a guest room or home office.

The property features a bright and airy sunroom, ideal for enjoying a cup of tea in the morning or unwinding with a good book in the afternoon. The bathroom is well-appointed and provides all the necessary amenities for your daily routines.

Don't miss out on the chance to own a piece of this sought-after neighbourhood. Contact us today to arrange a viewing and envision the possibilities that this charming property has to offer.

- Mid-Terrace
- Two Double Bedrooms
- Beautiful Lounge \_\_\_\_\_
- Modern Fitted Kitchen
- Sunroom
- Fitted Bathroom Suite
- Upstairs WC
- Down Stairs Cloak
- EPC RATING C