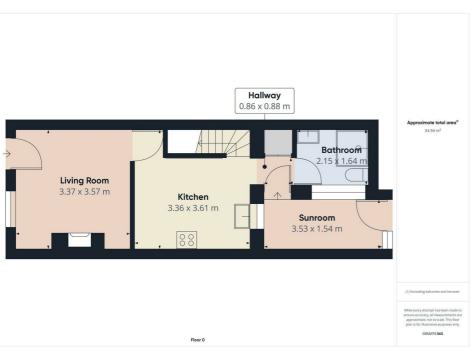

## 36 School Lane, Wirral, CH63 2LW Offers In The Region Of £175,000

Welcome to this charming mid-terrace property located on School Lane in the delightful area of Higher Bebington, Wirral. This lovely house boasts a cosy reception room, perfect for relaxing or entertaining guests. With two bedrooms, there is ample space for a small family, a couple, or even for those who desire a guest room or home office.

The property features a bright and airy sunroom, ideal for enjoying a cup of tea in the morning or unwinding with a good book in the afternoon. The bathroom is well-appointed and provides all the necessary amenities for your daily routines.

Don't miss out on the chance to own a piece of this sought-after neighbourhood. Contact us today to arrange a viewing and envision the possibilities that this charming property has to offer.

- Mid-Terrace
- Two Double Bedrooms
- **Beautiful Lounge**
- Modern Fitted Kitchen
- Sunroom
- Fitted Bathroom Suite
- Upstairs WC
- Down Stairs Cloak