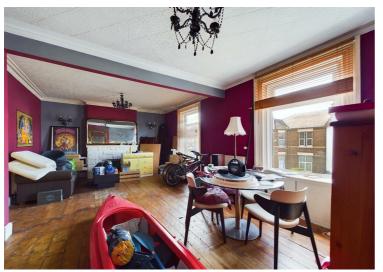

## 16 Westminster Road, Wallasey, CH44 1AP Price £95,000

A superb investment and development opportunity is offered without chain. Planned over two floors is this three bedroom flat within a Victorian detached property. Once on the first floor you have a large lounge with open plan dining area that was previously a bedroom. This spacious room has original features within and high ceilings. The kitchen is separate and a good size. To the rear of the property is the large double bedroom and bathroom area. On the top floor is a further large bedroom. Ideally this home would be a project for someone who wants to make this unique. It has heaps of potential and deserves any early viewing.