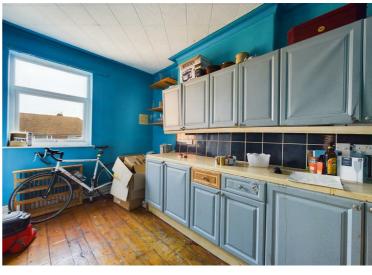

## 16 Westminster Road, Wallasey, CH44 1AP Price £95,000

A superb investment and development opportunity is offered without chain. Planned over two floors is this three bedroom flat within a Victorian detached property. Once on the first floor you have a large lounge with open plan dining area that was previously a bedroom. This spacious room has original features within and high ceilings. The kitchen is separate and a good size. To the rear of the property is the large double bedroom and bathroom area. On the top floor is a further large bedroom. Ideally this home would be a project for someone who wants to make this unique. It has heaps of potential and deserves any early viewing.