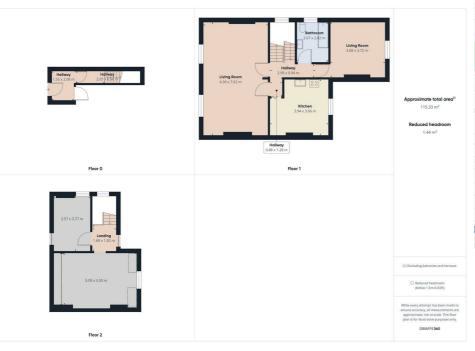

## 16 Westminster Road, Wallasey, CH44 1AP Price £95,000

A superb investment and development opportunity is offered without chain. Planned over two floors is this three bedroom flat within a Victorian detached property. Once on the first floor you have a large lounge with open plan dining area that was previously a bedroom. This spacious room has original features within and high ceilings. The kitchen is separate and a good size. To the rear of the property is the large double bedroom and bathroom area. On the top floor is a further large bedroom. Ideally this home would be a project for someone who wants to make this unique. It has heaps of potential and deserves any early viewing.

- Investment Opportunity
- Victorian Property
- Three/Four Bedrooms
- First Floor Flat
- Over Two Floors
- EPC TBC