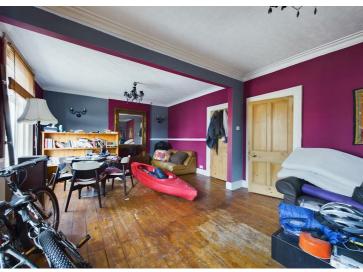

## 16 Westminster Road, Wallasey, CH44 1AP Price £95,000

A superb investment and development opportunity is offered without chain. Planned over two floors is this three bedroom flat within a Victorian detached property. Once on the first floor you have a large lounge with open plan dining area that was previously a bedroom. This spacious room has original features within and high ceilings. The kitchen is separate and a good size. To the rear of the property is the large double bedroom and bathroom area. On the top floor is a further large bedroom. Ideally this home would be a project for someone who wants to make this unique. It has heaps of potential and deserves any early viewing.