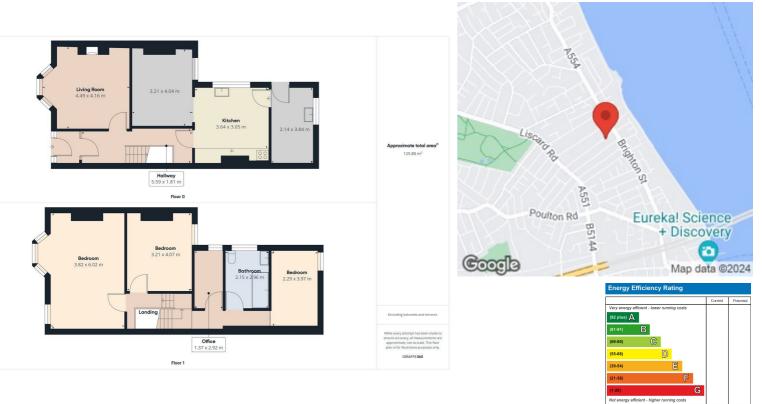

## 🚔 3 📷 1 🏥 2 ≚

A three bedroom mid terrace property set in a popular residential area. As well as three bedrooms the property also boasts two reception rooms, family kitchen, bathroom, office area and utility area. The property also benefits from as central heating and double glazing. Potential rental income of £8700.00 per annum. Viewing recommended! EPC Rating TBC

- Three Bedrooms
- Mid Terrace Property
- Two Reception Rooms
- Kitchen
- Utility Room
- Office
- Gas Central Heating
- Double Glazing
- Rear Yard
- EPC Rating TBC

Viewing

To arrange a viewing on this property or require further information please contact one of our team on 0151 638 6313