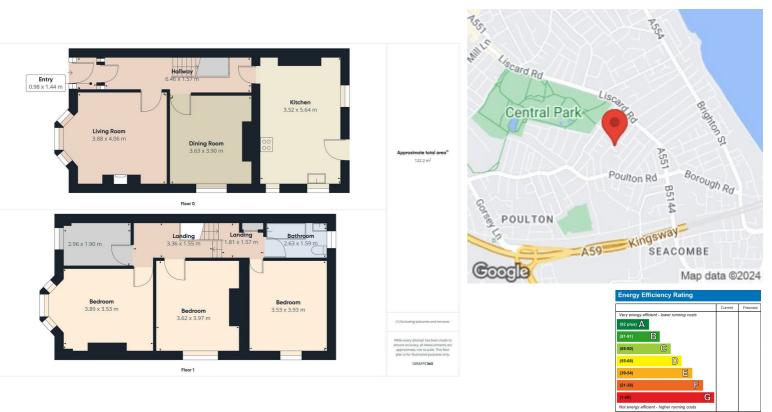

## Welcome to this charming four-bedroom end of terrace property located on Park Road in the desirable area of Wallasey. This lovely home boasts two spacious reception rooms, perfect for entertaining guests or simply relaxing with your family.

As you step inside, you'll find a well-appointed kitchen with ample dining space, ideal for enjoying delicious meals together. The property also features a family bathroom, ensuring convenience for all residents.

Outside, a quaint rear yard provides a lovely outdoor space where you can unwind and enjoy some fresh air.

Don't miss the opportunity to make this delightful property your new home. With its fantastic location and ample living space, this end of terrace house is sure to capture your heart. Contact us today to arrange a viewing and start envisioning the wonderful possibilities this property holds for you and your loved ones.

- Four Bedrooms
- **End Of Terrace Property**
- **Two Reception Rooms**
- **Kitchen With Dining Area**
- Family Bathroom
- **Gas** Central Heating
- Double Glazing
- Rear Yard
- EPC Rating TBC