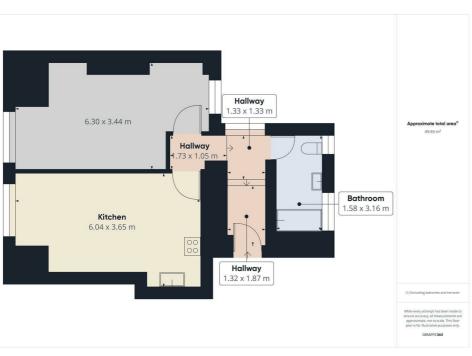

## Flat 5A, Redcliffe 32-34 Wellington Road, Wallasey, CH45 2NG

No Chain!! Situated in a stand out building, Bakewell & Horner are delighted to bring to the sales market this one bed apartment with plenty of character. Upon entering the apartment you are greeted by a modern panelled entrance hall, down a small amount of steps the hall leads onto a family bathroom which has been tastefully styled to make the most of the space, further down the hall you will have the entrance to the lounge / kitchen and bedroom. The open plan lounge has been designed to make the most of the light flooding in and the sea views. This apartment benefits from a secure communal entrance, intercom system, private parking and a shared garden to the rear. Please note, the other property owners are in the process of setting up a new management for the building which will include a monthly service charge. Further details regarding the lease and chargers will be available shortly. EPC Rating D