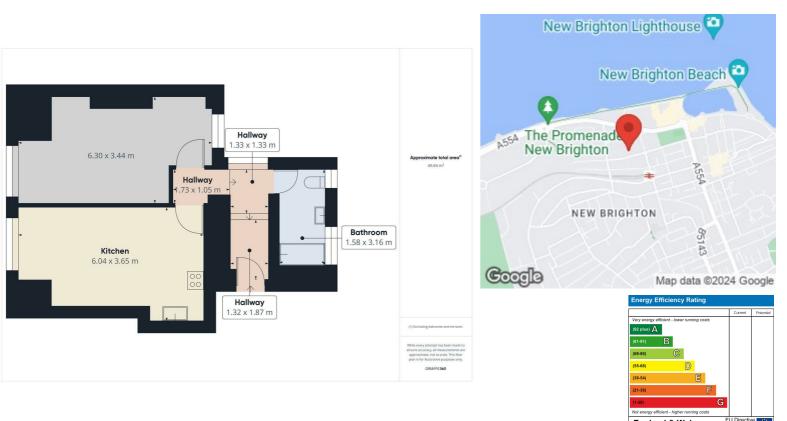

## Flat 5A, Redcliffe 32-34 Wellington Road, Wallasey, CH45 2NG

No Chain!! Situated in a stand out building, Bakewell & Horner are delighted to bring to the sales market this one bed apartment with plenty of character. Upon entering the apartment you are greeted by a modern panelled entrance hall, down a small amount of steps the hall leads onto a family bathroom which has been tastefully styled to make the most of the space, further down the hall you will have the entrance to the lounge / kitchen and bedroom. The open plan lounge has been designed to make the most of the light flooding in and the sea views. This apartment benefits from a secure communal entrance, intercom system, private parking and a shared garden to the rear. Please note, the other property owners are in the process of setting up a new management for the building which will include a monthly service charge. Further details regarding the lease and chargers will be available shortly. EPC Rating D

1

- Beautiful Building
- I Bedroom Apartment
- Sea Views
- Communal Gardens
- Private Parking
- Secure Intercom System
- EPC Rating D