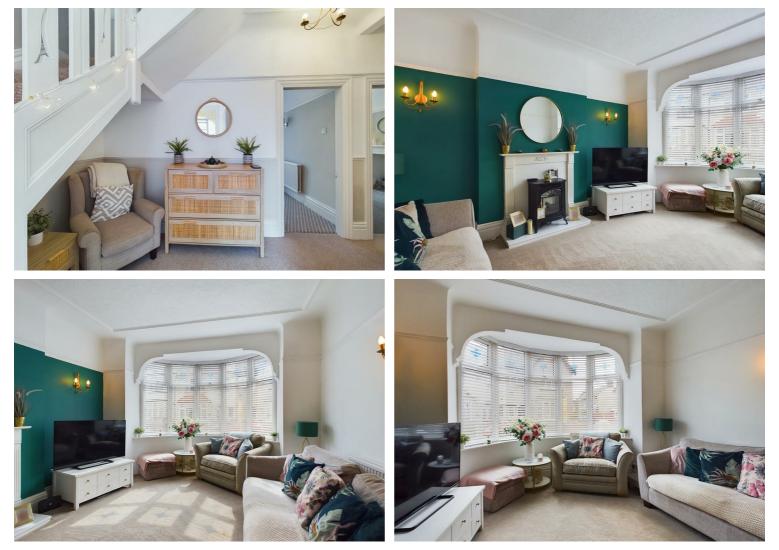

As you step inside, you'll be greeted by not just one, not two ,but three reception rooms, perfect for creating separate living spaces or a formal dining area. The three reception rooms provide versatility and space for all your needs, whether it's a cosy family movie night or a sophisticated dinner party.