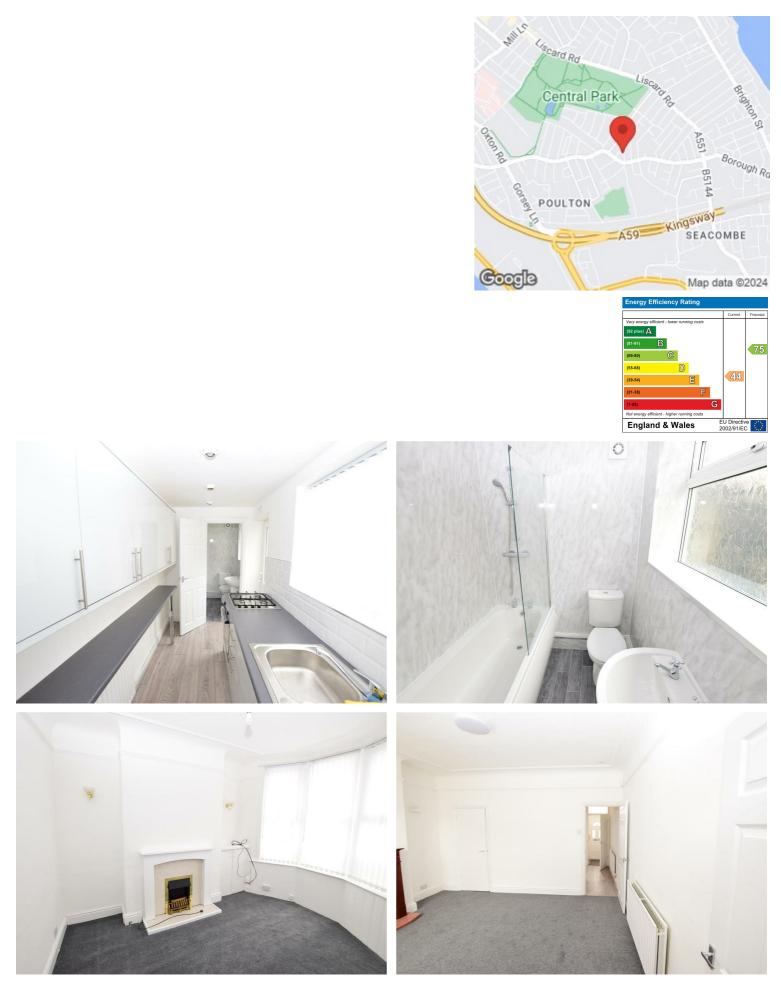

## 9 Mollington Road, Wallasey, CH44 9BB £700 Per Calendar Month

Welcome to this charming two-bedroom mid-terrace property located on Mollington Road of Wallasey. This delightful house boasts two reception rooms, offering ample space for entertaining or relaxing with family and friends.

As you step inside, you'll be greeted by a modern kitchen and bathroom, perfect for those who appreciate contemporary living. providing a comfortable and cosy atmosphere for its residents.

With double glazing and gas central heating, this home ensures warmth and energy efficiency all year round. Outside, a rear yard offers a private outdoor space where you can enjoy a morning coffee or unwind after a long day.

Don't miss the opportunity to make this lovely terraced house your new home. Contact us today to arrange a viewing and experience the charm and comfort this property has to offer.

- Two Bedrooms
- Mid Terrace Property
- Two Reception Rooms
- Modern Kitchen
- Bathroom
- Rear Yard
- Gas Central Heating
- Double Glazing
- Sought After Location
- EPC Rating TBC