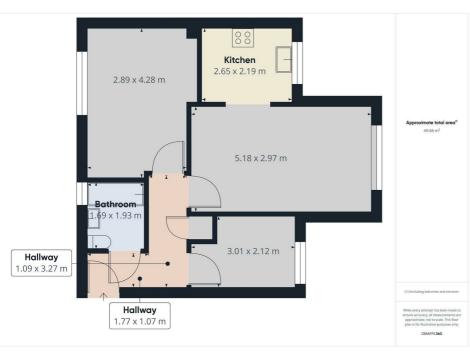

## 37 Coronation Avenue, Wallasey, CH45 5EL £675 Per Calendar Month

Bakewell & Horner are pleased to bring to the rental market this nicely presented ground floor flat with good sized lounge, two double bedrooms and a fitted kitchen. Set in a popular area close to Vale Park and New Brighton Prom. The bright and spacious property benefits from UPVC double glazing, gas central heating, Portaphone entry and allocated parking. EPC Rating C

- Ground Floor Flat
- Two Bedrooms
- UPVC Double Glazing
- Central Heating
- Allocated Parking
- Portaphone Entry
- Fitted Kitchen
- EPC Rating C