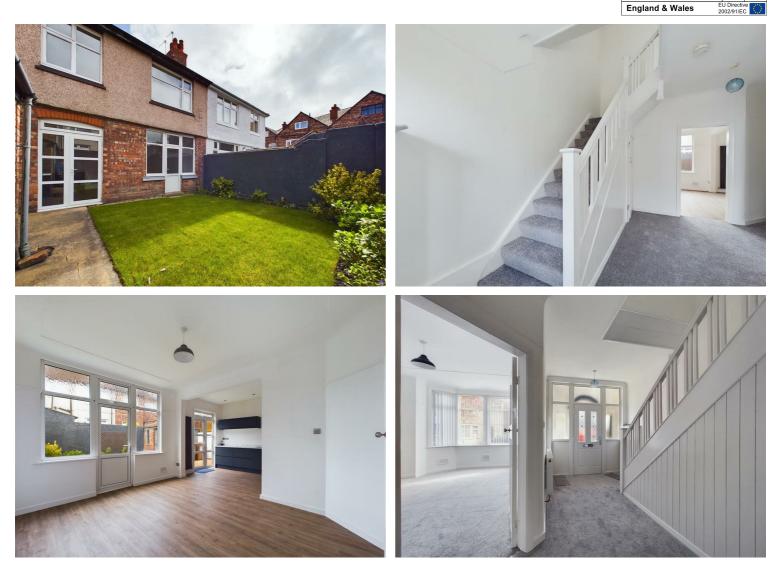

## 5 Rugby Road, Wallasey, CH44 2BA Offers In The Region Of £270,000

A stunning family home set in a highly sought after residential area that has been finished to a high standard. In brief the property comprises of four bedrooms, two reception rooms, newly fitted kitchen, downstairs wc and family bathroom. The property also benefits from gas central heating, double glazing and good sized rear garden. Viewing is essential! EPC Rating D \*NO ONWARD CHAIN\*

- Four Bedrooms
- Semi Detached Property
- Two Reception Rooms
- Modern Kitchen
- Family Bathroom
- Downstairs WC
- Utility/Laundry Room
- Double Glazing & Gas Central Heating
- Fully Renovated
- Rear Garden