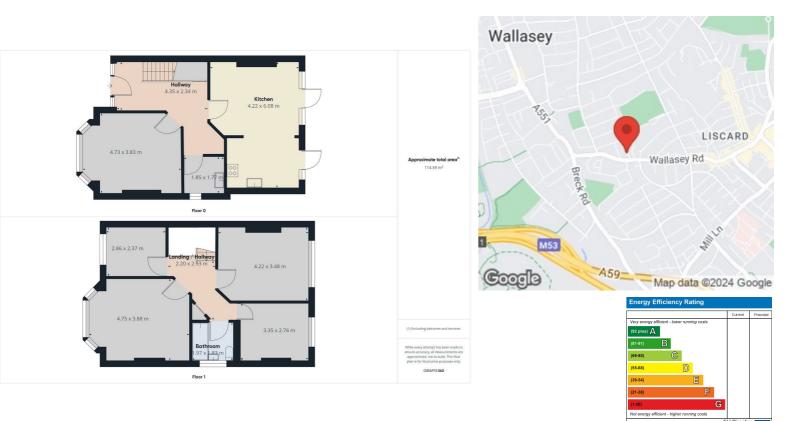

## 5 Rugby Road, Wallasey, CH44 2BA Offers In The Region Of £270,000

A stunning family home set in a highly sought after residential area that has been finished to a high standard. In brief the property comprises of four bedrooms, two reception rooms, newly fitted kitchen, downstairs wc and family bathroom. The property also benefits from gas central heating, double glazing and good sized rear garden. Viewing is essential! EPC Rating D \*NO ONWARD CHAIN\*

- Four Bedrooms
- Semi Detached Property
- Two Reception Rooms
- Modern Kitchen
- Family Bathroom
- Downstairs WC
- Utility/Laundry Room
- Double Glazing & Gas Central Heating
- Fully Renovated
- Rear Garden