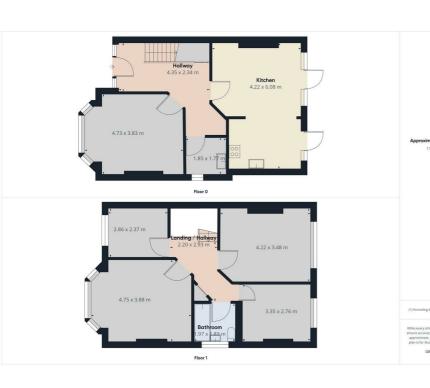

## 5 Rugby Road, Wallasey, CH44 2BA Offers In The Region Of £280,000

A stunning family home set in a highly sought after residential area that has been finished to a high standard. In brief the property comprises of four bedrooms, two reception rooms, newly fitted kitchen, downstairs we and family bathroom. The property also benefits from gas central heating, double glazing and good sized rear garden. Viewing is essential! EPC Rating D \*NO ONWARD CHAIN\*

- Four Bedrooms
- Semi Detached Property
- Two Reception Rooms
- Modern Kitchen
- Family Bathroom
- Downstairs WC
- Utility/Laundry Room
- Double Glazing & Gas Central Heating
- Fully Renovated
- Rear Garden