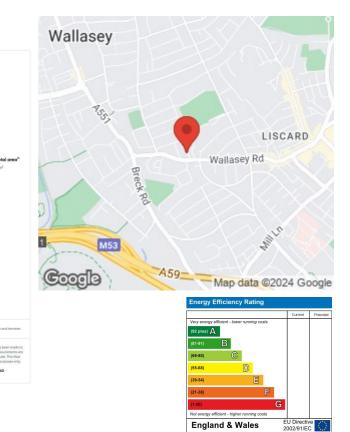

## 5 Rugby Road, Wallasey, CH44 2BA Offers In The Region Of £280,000

A stunning family home set in a highly sought after residential area that has been finished to a high standard. In brief the property comprises of four bedrooms, two reception rooms, newly fitted kitchen, downstairs we and family bathroom. The property also benefits from gas central heating, double glazing and good sized rear garden. Viewing is essential! EPC Rating D \*NO ONWARD CHAIN\*