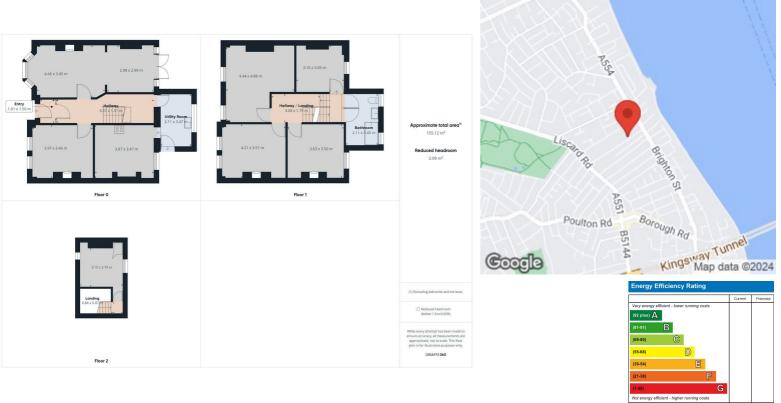

## 20 Clarendon Road, Wallasey, CH44 8EL Offers In The Region Of £174,950

Are you looking for a blank canvas? This could be the one for you! Comprising of five bedrooms, three reception rooms, kitchen, utility area, family bathroom and rear garden. The property also benefits from gas central heating, double glazing and off road parking to the front aspect of the property. This property is full of potential and needs to be sen to be appreciated! EPC Rating D

- Five Bedrooms
- Mid Terrace Property
- Three Reception Rooms
- Kitchen Area
- Utility Area
- Family Bathroom
- Rear Garden
- Gas Central Heating
- Double glazing
- Viewing Is A Must!

Viewing

To arrange a viewing on this property or require further information please contact one of our team on 0151 638 6313