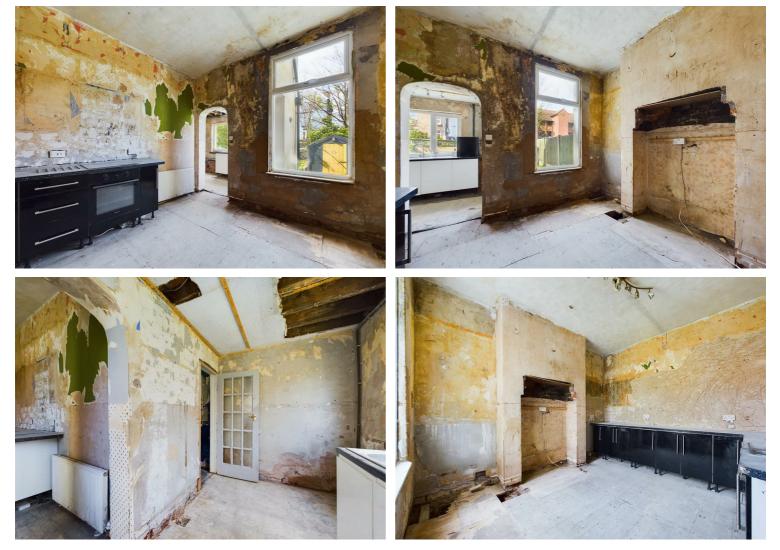

## 20 Clarendon Road, Wallasey, CH44 8EL Offers In The Region Of £174,950

Are you looking for a blank canvas? This could be the one for you! Comprising of five bedrooms, three reception rooms, kitchen, utility area, family bathroom and rear garden. The property also benefits from gas central heating, double glazing and off road parking to the front aspect of the property. This property is full of potential and needs to be sen to be appreciated! EPC Rating D