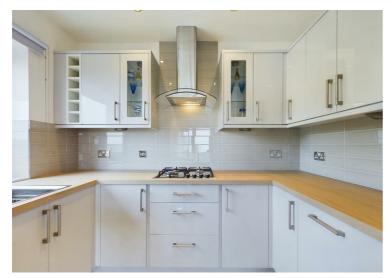

## 8, 29 Ennerdale Court, Wallasey, CH45 0LZ Offers In The Region Of £180,000

A stunning and beautifully presented, two bedroom penthouse apartment. Capturing expansive and spectacular views across Wirral and towards Wales. Luxurious, spacious and stylish are just a few superlatives to describe this home. The lounge soaks up the panoramic views and is open to the dining area and the stunning kitchen with return breakfast bar and integrated appliances. The bathroom is also completed to a high standard completing the property to a luxury hotel standard. Private parking. A viewing is most definitely recommended. This property is set within a block of nine apartments.