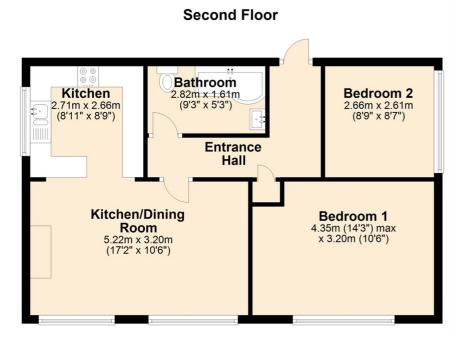

## 8, 29 Ennerdale Court, Wallasey, CH45 0LZ **Best Offers Over £189,950**

A stunning and beautifully presented, two bedroom penthouse apartment. Capturing expansive and spectacular views across Wirral and towards Wales. Luxurious, spacious and stylish are just a few superlatives to describe this home. The lounge soaks up the panoramic views and is open to the dining area and the stunning kitchen with return breakfast bar and integrated appliances. The bathroom is also completed to a high standard completing the property to a luxury hotel standard. Private parking. A viewing is most definitely recommended. This property is set within a block of nine apartments.

- Two Double Bedrooms
- Second Floor Penthouse
- Completely Renovated
- Stunning Views
- Lounge Dining Room
- Open Plan Kitchen
- Immaculate Presentation
- Private Parking
- Freehold Property
- Management Charges Apply