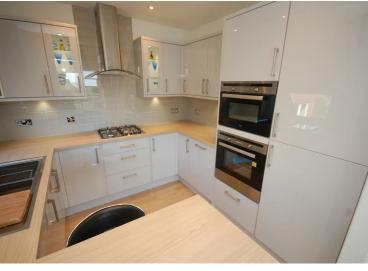

## 8, 29 Ennerdale Court, Wallasey, CH45 0LZ **Best Offers Over £189,950**

A stunning and beautifully presented, two bedroom penthouse apartment. Capturing expansive and spectacular views across Wirral and towards Wales. Luxurious, spacious and stylish are just a few superlatives to describe this home. The lounge soaks up the panoramic views and is open to the dining area and the stunning kitchen with return breakfast bar and integrated appliances. The bathroom is also completed to a high standard completing the property to a luxury hotel standard. Private parking. A viewing is most definitely recommended. This property is set within a block of nine apartments.