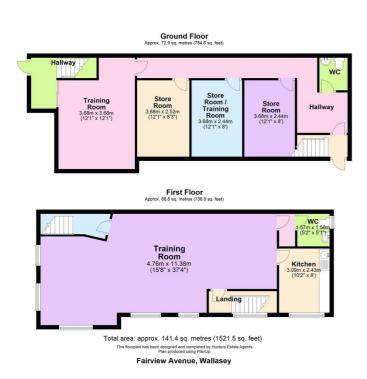

## 28 Fairview Avenue, Wallasey, CH45 4RF Offers In The Region Of £120,000

In a convenient yet private location, this ground and first floor commercial facility is an ideal place for a business or training facility. It has multiple office or store rooms, a large training room plus a second training room. Viewing essential!

- Commercial
- Viewing Essential
- Busy Location
- Four Store/Training Rooms
- Ground And First Floor WC
- Gated Access
- Easy Access To Transport LinksGo
- Short Walk To Cherry **Shopping Center Parking**