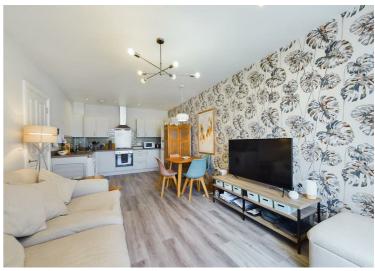

## Potters Mews Field Road, Wallasey, CH45 5BG Price £59,950

40% shared ownership! A chance to purchase 40% of this purpose built modern apartment set in a highly sought after area and comprising of one double bedrooms with fitted wardrobes, large open plan kitchen/living area, bathroom and storage cupboard. The property also benefits from gas central heating, double glazing and designated parking space. This stunning property has been finished to a high standard and needs to be viewed to be appreciated! EPC Rating B

- 40% Shared Ownership
- Purpose Built Apartment
- One Bedroom
- Open Plan Living/Dining Area
- Large Modern Kitchen Area
- Family Bathroom
- Double Glazing
- Gas Central Heating
- Designated Car Space
- Pets Allowed