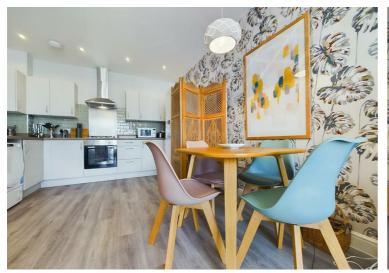

## Potters Mews Field Road, Wallasey, CH45 5BG Price £59,950

40% shared ownership! A chance to purchase 40% of this purpose built modern apartment set in a highly sought after area and comprising of one double bedrooms with fitted wardrobes, large open plan kitchen/living area, bathroom and storage cupboard. The property also benefits from gas central heating, double glazing and designated parking space. This stunning property has been finished to a high standard and needs to be viewed to be appreciated! EPC Rating B

- 40% Shared Ownership
- Purpose Built Apartment
- One Bedroom
- Open Plan Living/Dining Area
- Large Modern Kitchen Area
- Family Bathroom
- Double Glazing
- Gas Central Heating
- Designated Car Space
- Pets Allowed