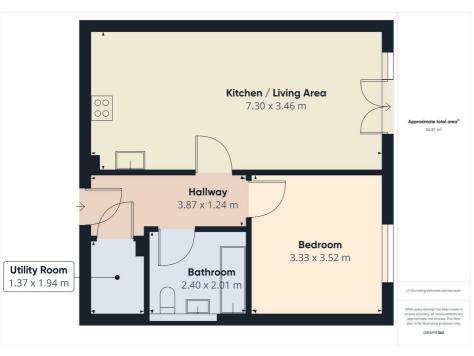

## Potters Mews Field Road, Wallasey, CH45 5BG Price £59,950

40% shared ownership! A chance to purchase 40% of this purpose built modern apartment set in a highly sought after area and comprising of one double bedrooms with fitted wardrobes, large open plan kitchen/living area, bathroom and storage cupboard. The property also benefits from gas central heating, double glazing and designated parking space. This stunning property has been finished to a high standard and needs to be viewed to be appreciated! EPC Rating B

- 40% Shared Ownership
- Purpose Built Apartment
- One Bedroom
- Open Plan Living/Dining Area
- Large Modern Kitchen Area
- Family Bathroom
- Double Glazing
- Gas Central Heating
- Designated Car Space
- Pets Allowed