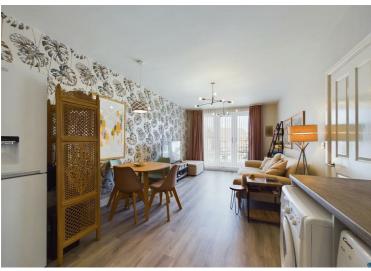

## Potters Mews Field Road, Wallasey, CH45 5BG Price £59,950

40% shared ownership! A chance to purchase 40% of this purpose built modern apartment set in a highly sought after area and comprising of one double bedrooms with fitted wardrobes, large open plan kitchen/living area, bathroom and storage cupboard. The property also benefits from gas central heating, double glazing and designated parking space. This stunning property has been finished to a high standard and needs to be viewed to be appreciated! EPC Rating B

- 40% Shared Ownership
- Purpose Built Apartment
- One Bedroom
- Open Plan Living/Dining Area
- Large Modern Kitchen Area
- Family Bathroom
- Double Glazing
- Gas Central Heating
- Designated Car Space
- Pets Allowed