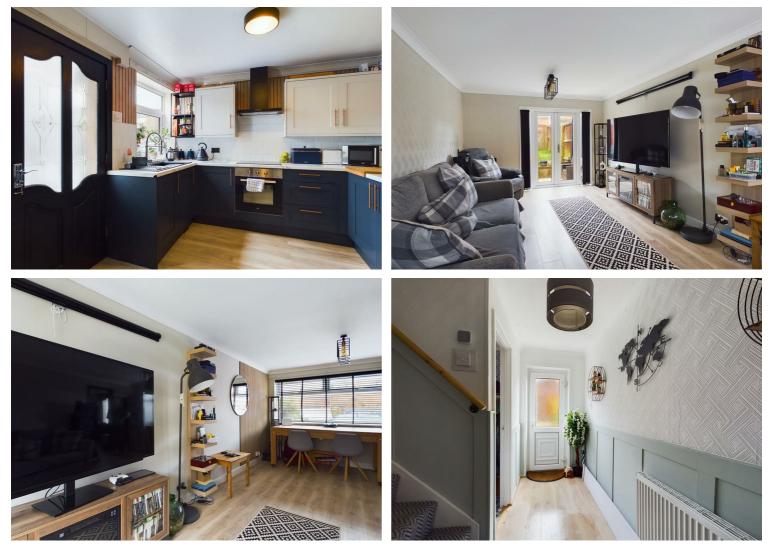

## 🚔 3 📷 1 🏥 2 🗳

A mid terrace property situated in a quiet cul de sac location and comprising of three bedrooms, two reception rooms, kitchen, bathroom and rear garden. The property also benefits from gas central heating, double glazing and off road parking to the front of the property. Viewing of this well presented property is highly recommended to fully appreciate all that is on offer! EPC Rating

- Three Bedrooms
- Mid Terrace Property
- Two Reception Rooms
- Family Bathroom
- Kitchen
- Double Glazing
- Gas Central Heating
- Off Road Parking
- Garden
- EPC Rating