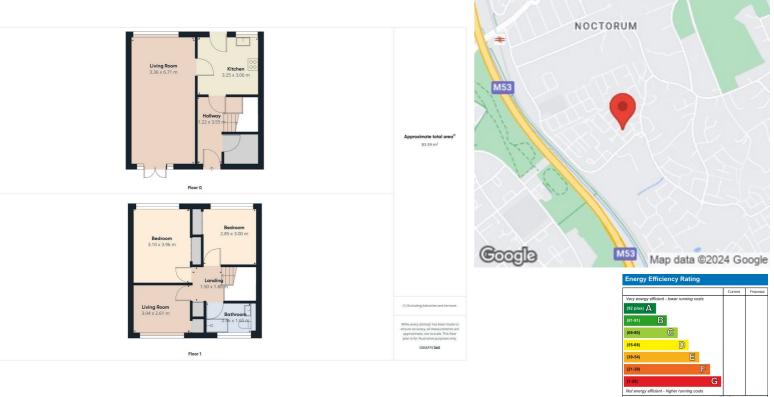

## 🚔 3 📷 1 🏥 2 🗳

A mid terrace property situated in a quiet cul de sac location and comprising of three bedrooms, two reception rooms, kitchen, bathroom and rear garden. The property also benefits from gas central heating, double glazing and off road parking to the front of the property. Viewing of this well presented property is highly recommended to fully appreciate all that is on offer! EPC Rating

- Three Bedrooms
- Mid Terrace Property
- Two Reception Rooms
- Family Bathroom
- Kitchen
- Double Glazing
- Gas Central Heating
- Off Road Parking
- Garden
- EPC Rating