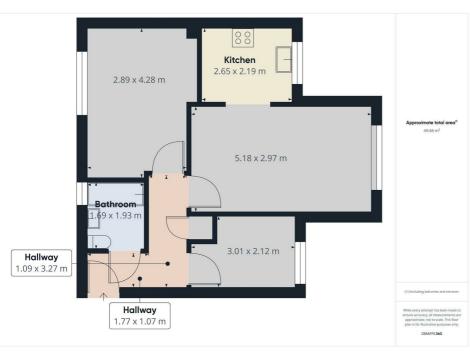

## 37 Coronation Avenue, Wallasey, CH45 5EL Offers In The Region Of £115,000

Bakewell & Horner are pleased to bring to the sale market this nicely presented ground floor flat with good sized lounge, two double bedrooms and a fitted kitchen. Set in a popular area close to Vale Park and New Brighton Prom. The bright and spacious property benefits from UPVC double glazing, gas central heating, Portaphone entry and allocated parking. EPC Rating C

- Ground Floor Flat
- Two Bedrooms
- UPVC Double Glazing
- Central Heating
- Allocated Parking
- Portaphone Entry
- Fitted Kitchen
- EPC Rating C