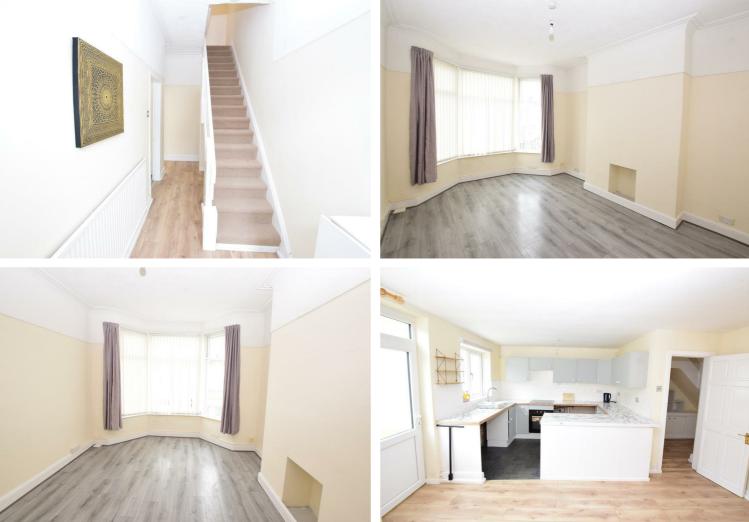

## 🚔 3 📷 1 🏥 2 볼 D

Bakewell & Horner are pleased to bring to the rental market this three bedroomed mid terraced property situated in the heart of Wallasey. In brief the property has a lounge to the front with a kitchen diner to the rear with access to a small yard. Two double bedrooms, a box room and family bathroom are situated on the first floor. The property also benefits from a gas central heating system and double glazed windows. Please note all applicants will require a working or homeowner guarantor. EPC rating D

- Three Bedroom House
- Two Reception Rooms
- Family Bathroom
- Close to Central Park
  - **Double Glazed**
  - EPC Rating D