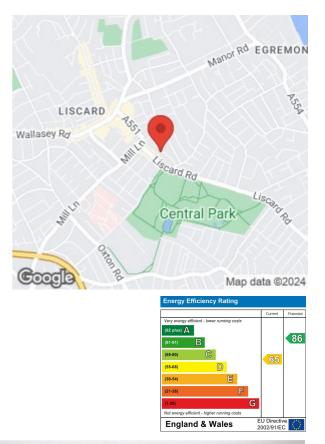

## 🚔 3 📷 1 🏥 2 볼 D

Bakewell & Horner are pleased to bring to the rental market this three bedroomed mid terraced property situated in the heart of Wallasey. In brief the property has a lounge to the front with a kitchen diner to the rear with access to a small yard. Two double bedrooms, a box room and family bathroom are situated on the first floor. The property also benefits from a gas central heating system and double glazed windows. Please note all applicants will require a working or homeowner guarantor. EPC rating D

- Three Bedroom House
- Two Reception Rooms
- Family Bathroom
- Close to Central Park
  - **Double Glazed**
  - EPC Rating D