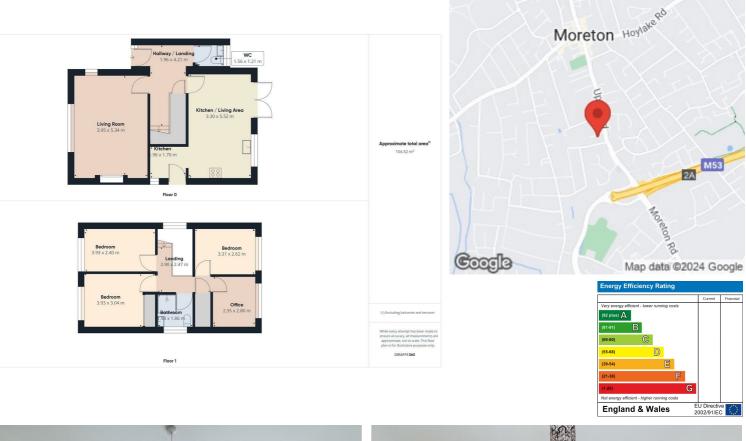

## 1 Cheshire Grove, Wirral, CH46 0TB Offers Over £345,000

A detached family home situated in a quiet cul de sac in a popular residential area close to transport links and local amenities. The property boasts off road parking and garage to the front aspect of the property and comprises of four bedrooms, two reception rooms, modern kitchen, family shower room and downstairs wc. The property also benefits from gas central heating, double glazing and large rear garden area. This well presented home is one to be viewed! EPC Rating E

Four Bedrooms

1 67

- Detached Property
- Two Reception Rooms
- Modern Kitchen
- Modern Shower Room
- Downstairs WC
- Garage
- Double Glazing
- Gas Central Heating
- Large Rear Garden