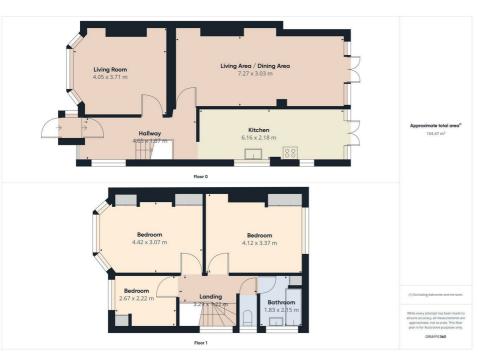

## 29 Gainsborough Road, Wallasey, CH45 8PS Offers In The Region Of £215,000

A beautiful family home situated in a sought after residential area that comprises of three bedrooms, two reception rooms, dining area, kitchen, family bathroom, The property also benefits from gas central heating, double glazing and rear garden. This property has potential for off road parking to the front of the property. Viewing is a must! EPC Rating TBC

- Three Bedrooms
- Semi Detached Property
- **Two Reception Rooms**
- Family Kitchen
- Family Bathroom
- Double Glazing
- Gas Central Heating
- Rear Garden
- Sought After Area
- EPC Rating TBC