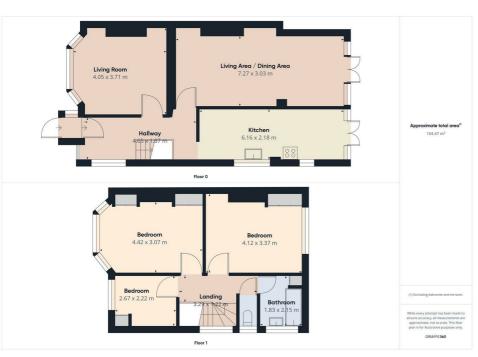

## 29 Gainsborough Road, Wallasey, CH45 8PS Offers Over £215,000

A beautiful family home situated in a sought after residential area that comprises of three bedrooms, two reception rooms, dining area, kitchen, family bathroom, The property also benefits from gas central heating, double glazing and rear garden. This property has potential for off road parking to the front of the property. Viewing is a must! EPC Rating TBC

- Three Bedrooms
- Semi Detached Property
- **Two Reception Rooms**
- Family Kitchen
- Family Bathroom
- Double Glazing
- Gas Central Heating
- Rear Garden
- Sought After Area
- EPC Rating TBC