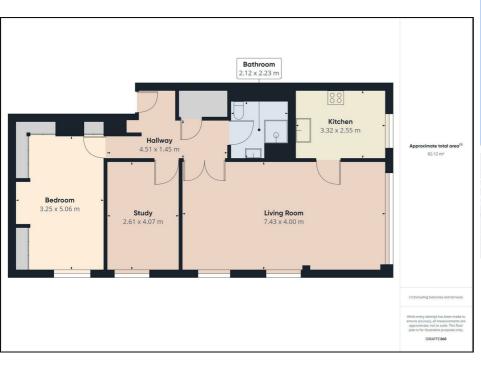

## 71 The Cliff, Wallasey, CH45 2NN Offers In The Region Of £189,950

A fourth floor purpose built apartment set in a well sought after apartment block with views across the River Mersey. In brief the property comprises of two bedrooms, large reception room with dining area, bathroom and good sized kitchen. The property also benefits from double glazing, heating system and garage. This property is a must see! EPC Rating TBC

- Two Bedrooms
- Fourth Floor Apartment
- Large Reception Room
- Kitchen
- Bathroom
- **Double Glazing**
- Heating
- Garage
- Breathtaking Views!
- EPC Rating TBC