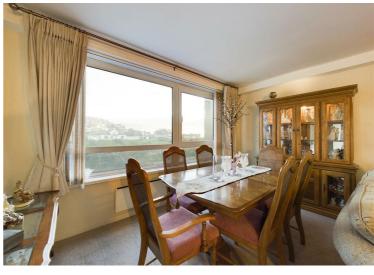

## 71 The Cliff, Wallasey, CH45 2NN Offers In The Region Of £189,950

A fourth floor purpose built apartment set in a well sought after apartment block with views across the River Mersey. In brief the property comprises of two bedrooms, large reception room with dining area, bathroom and good sized kitchen. The property also benefits from double glazing, heating system and garage. This property is a must see! EPC Rating TBC

- Two Bedrooms
- Fourth Floor Apartment
- Large Reception Room
- Kitchen
- Bathroom
- **Double Glazing**
- Heating
- Garage
- Breathtaking Views!
- EPC Rating TBC