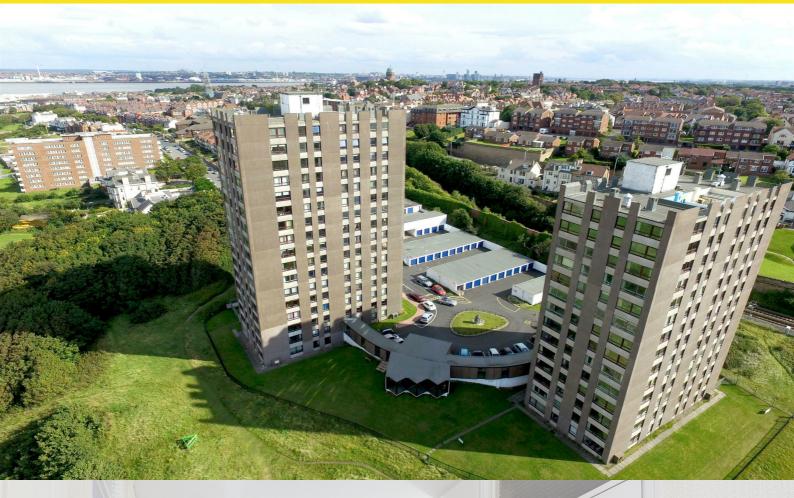

## 71 The Cliff, Wallasey, CH45 2NN Offers In The Region Of £189,950

A fourth floor purpose built apartment set in a well sought after apartment block with views across the River Mersey. In brief the property comprises of two bedrooms, large reception room with dining area, bathroom and good sized kitchen. The property also benefits from double glazing, heating system and garage. This property is a must see! EPC Rating TBC

- Two Bedrooms
- Fourth Floor Apartment
- Large Reception Room
- Kitchen
- Bathroom
- **Double Glazing**
- Heating
- Garage
- Breathtaking Views!
- EPC Rating TBC