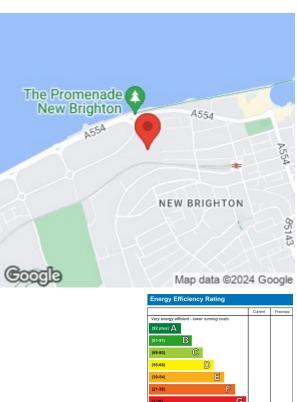

## 71 The Cliff, Wallasey, CH45 2NN Offers In The Region Of £189,950

A fourth floor purpose built apartment set in a well sought after apartment block with views across the River Mersey. In brief the property comprises of two bedrooms, large reception room with dining area, bathroom and good sized kitchen. The property also benefits from double glazing, heating system and garage. This property is a must see! EPC Rating TBC