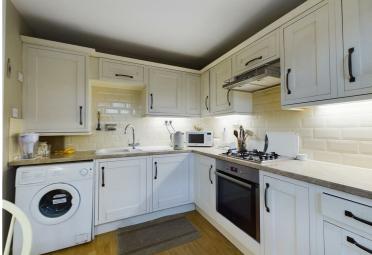

## 71 The Cliff, Wallasey, CH45 2NN Offers In The Region Of £189,950

A fourth floor purpose built apartment set in a well sought after apartment block with views across the River Mersey. In brief the property comprises of two bedrooms, large reception room with dining area, bathroom and good sized kitchen. The property also benefits from double glazing, heating system and garage. This property is a must see! EPC Rating TBC

- Two Bedrooms
- Fourth Floor Apartment
- Large Reception Room
- Kitchen
- Bathroom
- **Double Glazing**
- Heating
- Garage
- Breathtaking Views!
- EPC Rating TBC