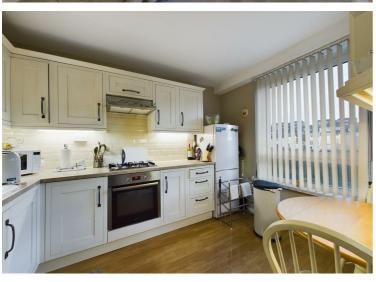

## 71 The Cliff, Wallasey, CH45 2NN Offers In The Region Of £189,950

A fourth floor purpose built apartment set in a well sought after apartment block with views across the River Mersey. In brief the property comprises of two bedrooms, large reception room with dining area, bathroom and good sized kitchen. The property also benefits from double glazing, heating system and garage. This property is a must see! EPC Rating TBC

- Two Bedrooms
- Fourth Floor Apartment
- Large Reception Room
- Kitchen
- Bathroom
- **Double Glazing**
- Heating
- Garage
- Breathtaking Views!
- EPC Rating TBC