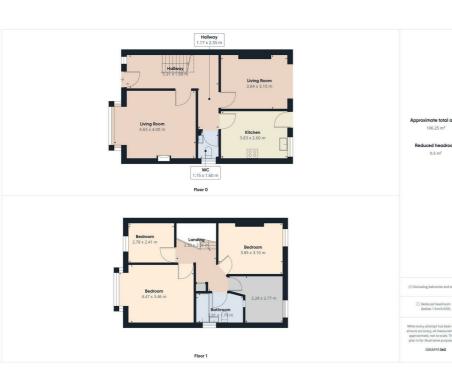

## 18 Lycett Road, Wallasey, CH44 2DA Offers In The Region Of £170,000

A semi detached property located in a quiet cul de sac in the heart of Wallasey Village close to local shops, schools and transport links. In brief the property comprises of four bedrooms, two reception rooms, family kitchen, downstairs we and family bathroom. The property also boasts gas central heating, double glazing and rear garden. Viewing essential! EPC Rating TBC

- Four Bedrooms
- Semi Detached Property
- Two Reception Rooms
- Family Kitchen
- Family Bathroom
- **Downstairs WC**
- Rear Garden
- **Gas Central Heating**
- **Double Glazing**
- Cul De Sac Location