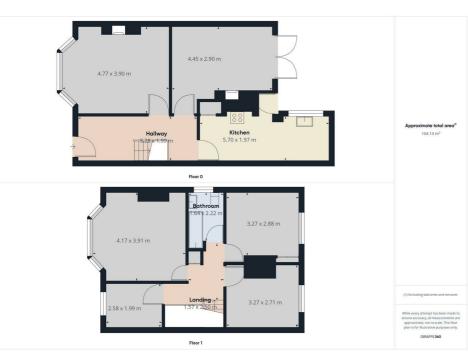

## 5 Bowden Road, Wallasey, CH45 4PU Offers In The Region Of £224,950

A four bedroom semi detached property situated in a popular residential area. As well as having four bedrooms this great sized family home comprises of two reception rooms, large family kitchen, family bathroom and large rear garden. The property also benefits from gas central heating and double glazing. This property really does need to be viewed to be appreciated! EPC Rating E

- Semi Detached Property
- **Two Reception Rooms**
- Family Kitchen
- Family Bathroom
- Double Glazing
- Gas Central Heating
- Rear Garden
- Sought After Location
- **EPC** Rating E