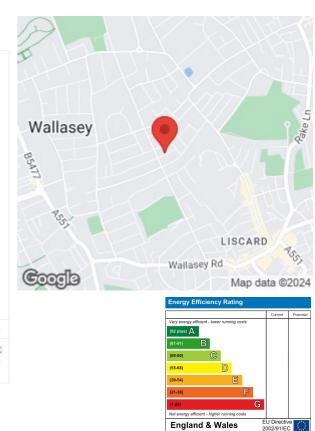

## 5 Bowden Road, Wallasey, CH45 4PU Offers In The Region Of £224,950

A four bedroom semi detached property situated in a popular residential area. As well as having four bedrooms this great sized family home comprises of two reception rooms, large family kitchen, family bathroom and large rear garden. The property also benefits from gas central heating and double glazing. This property really does need to be viewed to be appreciated! EPC Rating E

- Semi Detached Property
- **Two Reception Rooms**
- Family Kitchen
- Family Bathroom
- Double Glazing
- Gas Central Heating
- Rear Garden
- Sought After Location
- **EPC** Rating E