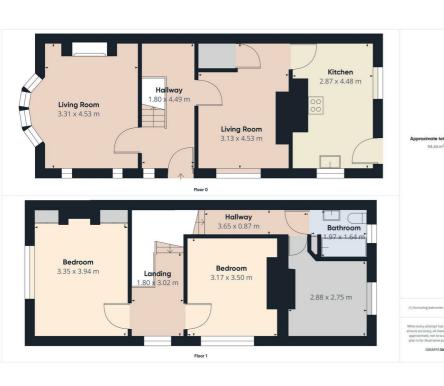

## 14 Daresbury Road, Wallasey, CH44 5RJ Offers In The Region Of £186,000

A beautifully presented three bedrooms family home situated in a popular residential area close to local shops and transport links. As well as three bedrooms the property also comprises of two reception rooms, large family kitchen, family bathroom and good sized rear garden area. The property also benefits from gas central heating and double glazing. Viewing is a must! EPC Rating D

- Three Bedrooms
- Semi Detached Property
- Two Reception Rooms
- Kitchen
- Bathroom
- Double Glazing
- Gas Central heating
- Rear garden
- Sought After Area
- EPC Rating D