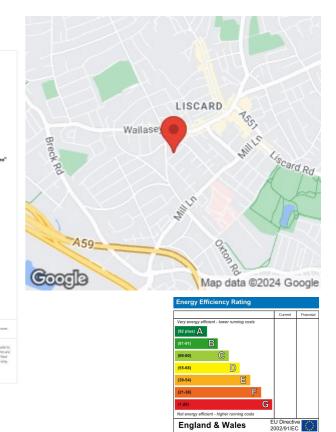

## 14 Daresbury Road, Wallasey, CH44 5RJ Offers In The Region Of £186,000

A beautifully presented three bedrooms family home situated in a popular residential area close to local shops and transport links. As well as three bedrooms the property also comprises of two reception rooms, large family kitchen, family bathroom and good sized rear garden area. The property also benefits from gas central heating and double glazing. Viewing is a must! EPC Rating D

- Three Bedrooms
- Semi Detached Property
- Two Reception Rooms
- Kitchen
- Bathroom
- Double Glazing
- Gas Central heating
- Rear garden
- Sought After Area
- EPC Rating D