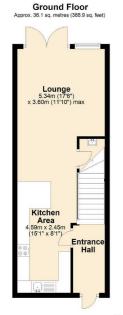

## 52 Albion Street, Wallasey, CH45 9JH Offers In The Region Of £280,000

A beautifully presented property located in a highly regarded residential area and comprising of three bedrooms, modern kitchen, large lounge area, family bathroom and an en suite to the third bedroom. The property also benefits from gas central heating, double glazing, large rear garden and off road parking. Viewing is a must! EPC Rating B

- Three Bedrooms
- End Of Terrace Property
- Large Reception Room
- Modern Kitchen
- Modern Bathroom
- En Suite Bathroom
- Large Rear Garden
- Off Road Parking
- Double Glazing
- Gas Central Heating

These particulars, whilst believed to be accurate are set out as a general outline only for guidance and do not constitute any part of an offer or contract. Intending purchasers should not rely on them as statements of representation of fact, but must satisfy themselves by inspection or otherwise as to their accuracy. No person in this firms employment has the authority to make or give any representation or warranty in respect of the property.