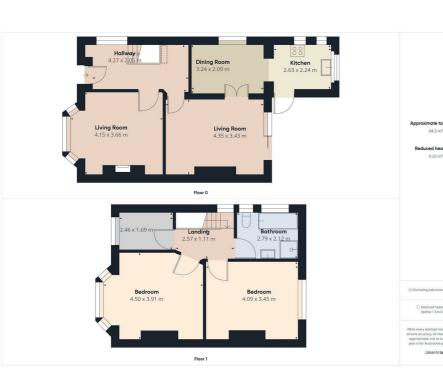

## 21 Paignton Road, Wallasey, CH45 6TS Offers In The Region Of £239,950

A three bedrooms semi detached property situated in a highly sought after residential area close to local schools and transport links. As well as three bedrooms the property also comprises of two reception rooms, kitchen, bathroom and large rear garden. The property also benefits from gas central heating and double glazing. A viewing of this property is a must! EPC Rating D \*NO CHAIN\*

- Three Bedrooms
- Semi Detached Property
- Two Reception Rooms
- Kitchen
- Bathroom
- Rear Garden
- Gas Central Heating
- Double Glazing
- Viewing Is A Must!
- EPC Rating D