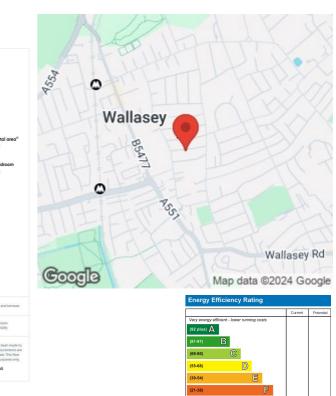

## 21 Paignton Road, Wallasey, CH45 6TS Offers In The Region Of £239,950

A three bedrooms semi detached property situated in a highly sought after residential area close to local schools and transport links. As well as three bedrooms the property also comprises of two reception rooms, kitchen, bathroom and large rear garden. The property also benefits from gas central heating and double glazing. A viewing of this property is a must! EPC Rating D \*NO CHAIN\*